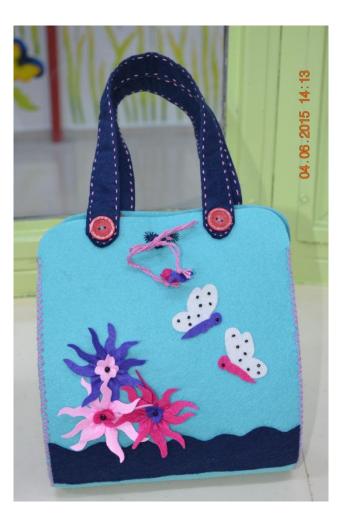

## PROCEDURE

Providing needed materials(pieces of old clothes, felt, paint, fiber, fabric pieces, needle, colorful ropes, sock, gloves, cotton etc.)

Organizing an education area, (classes)

İdentifying volunteered inmates(making interviews and giving information about the content of this education programme),

ADVANTAGES

Materials are;

Harmless(according to prison rules dangeorus materials are forbidden, but the materials for making handmade toys are safe),

Accessible, Appropriate cost. There are about 30 children staying with their mothers in prison.