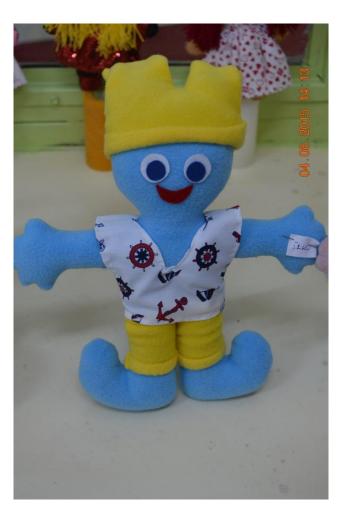

## PROCEDURE

Providing needed materials(pieces of old clothes, felt, paint, fiber, fabric pieces, needle, colorful ropes, sock, gloves, cotton etc.)

Organizing an education area, (classes)

İdentifying volunteered inmates(making interviews and giving information about the content of this education programme),

ADVANTAGES

Materials are;

Harmless(according to prison rules dangeorus materials are forbidden, but the materials for making handmade toys are safe),

Accessible, Appropriate cost. There are about 30 children staying with their mothers in prison.