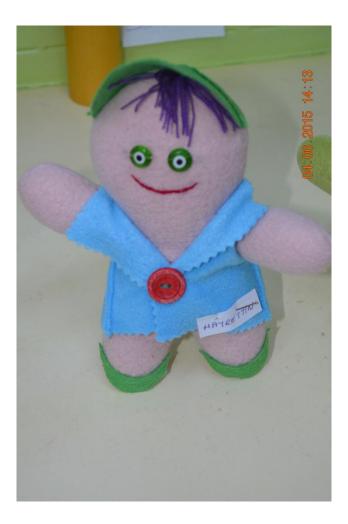

## PROCEDURE

Providing needed materials(pieces of old clothes, felt, paint, fiber, fabric pieces, needle, colorful ropes, sock, gloves, cotton etc.)

Organizing an education area, (classes)

İdentifying volunteered inmates(making interviews and giving information about the content of this education programme),

ADVANTAGES

Materials are;

Harmless(according to prison rules dangeorus materials are forbidden, but the materials for making handmade toys are safe),

Accessible, Appropriate cost. There are about 30 children staying with their mothers in prison.