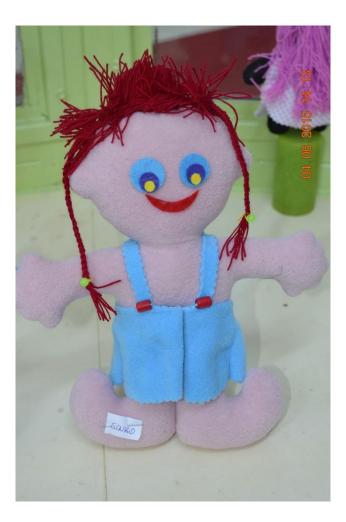

## PROCEDURE

Providing needed materials(pieces of old clothes, felt, paint, fiber, fabric pieces, needle, colorful ropes, sock, gloves, cotton etc.)

Organizing an education area, (classes)

İdentifying volunteered inmates(making interviews and giving information about the content of this education programme),

ADVANTAGES

Materials are;

Harmless(according to prison rules dangeorus materials are forbidden, but the materials for making handmade toys are safe),

Accessible, Appropriate cost. There are about 30 children staying with their mothers in prison.