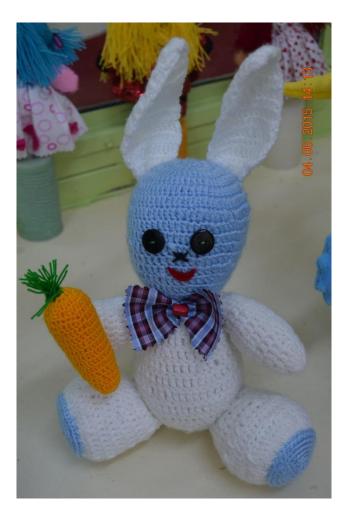

## PROCEDURE

Providing needed materials(pieces of old clothes, felt, paint, fiber, fabric pieces, needle, colorful ropes, sock, gloves, cotton etc.)

Organizing an education area, (classes)

İdentifying volunteered inmates(making interviews and giving information about the content of this education programme),

ADVANTAGES

Materials are;

Harmless(according to prison rules dangeorus materials are forbidden, but the materials for making handmade toys are safe),

Accessible, Appropriate cost. There are about 30 children staying with their mothers in prison.