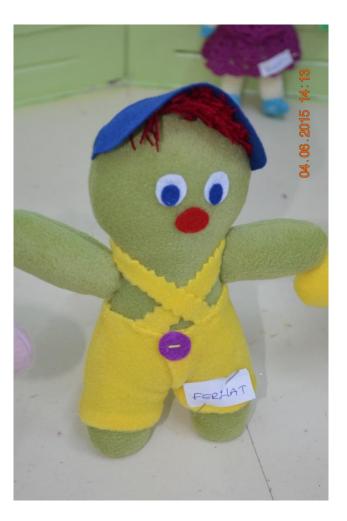

## PROCEDURE

Providing needed materials(pieces of old clothes, felt, paint, fiber, fabric pieces, needle, colorful ropes, sock, gloves, cotton etc.)

Organizing an education area, (classes)

İdentifying volunteered inmates(making interviews and giving information about the content of this education programme),

ADVANTAGES

Materials are;

Harmless(according to prison rules dangeorus materials are forbidden, but the materials for making handmade toys are safe),

Accessible, Appropriate cost. There are about 30 children staying with their mothers in prison.