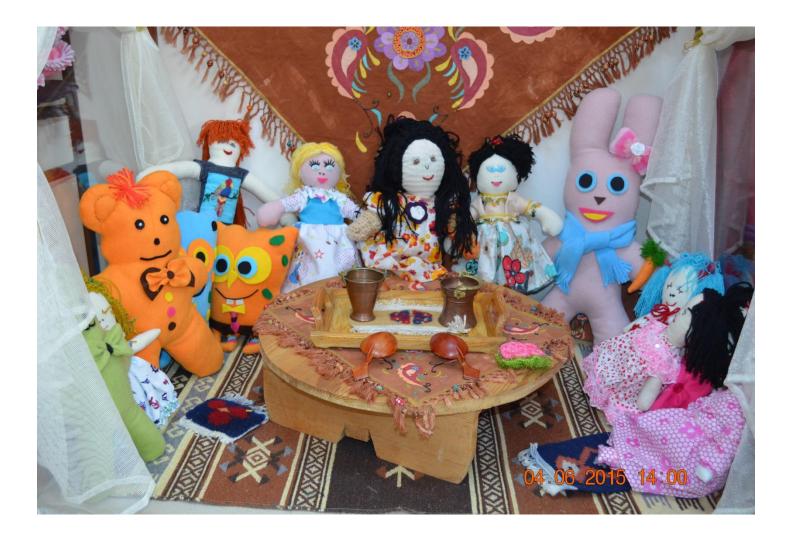

ADVANTAGES

Materials are;

Harmless(according to prison rules dangeorus materials are forbidden, but the materials for making handmade toys are safe),

Accessible, Appropriate cost. There are about 30 children staying with their mothers in prison.