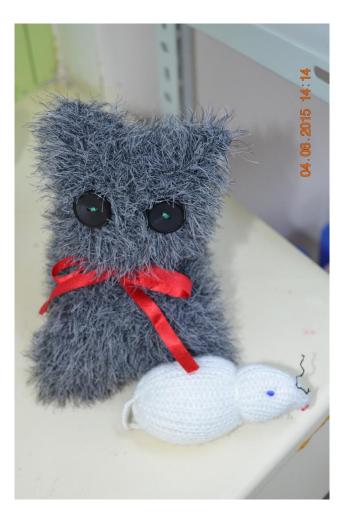

## PROCEDURE

Providing needed materials(pieces of old clothes, felt, paint, fiber, fabric pieces, needle, colorful ropes, sock, gloves, cotton etc.)

Organizing an education area, (classes)

İdentifying volunteered inmates(making interviews and giving information about the content of this education programme),

ADVANTAGES

Materials are;

Harmless(according to prison rules dangeorus materials are forbidden, but the materials for making handmade toys are safe),

Accessible, Appropriate cost. There are about 30 children staying with their mothers in prison.