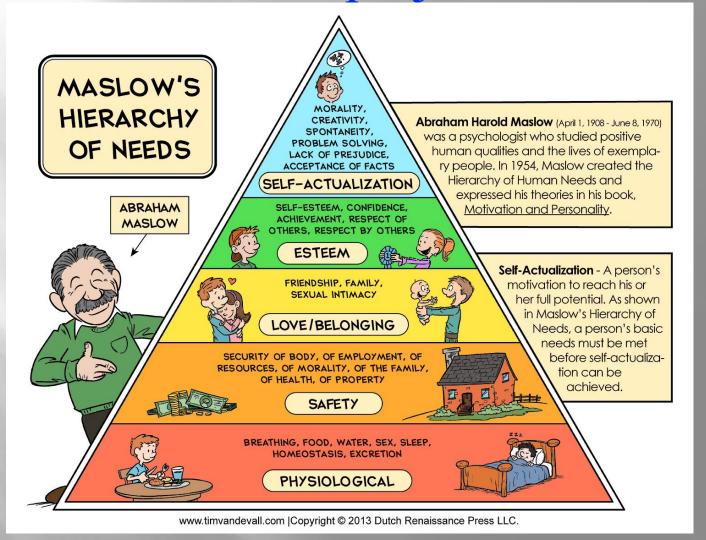

## **Shared definitions**

1 - Formal, Non-formal and Informal Education

2 – Competence = Knowledge + Skills + Attitudes

3 – Physical Activities and Sport

# 2 – Competence = Knowledge + Skills + Attitudes

**Definitions** 