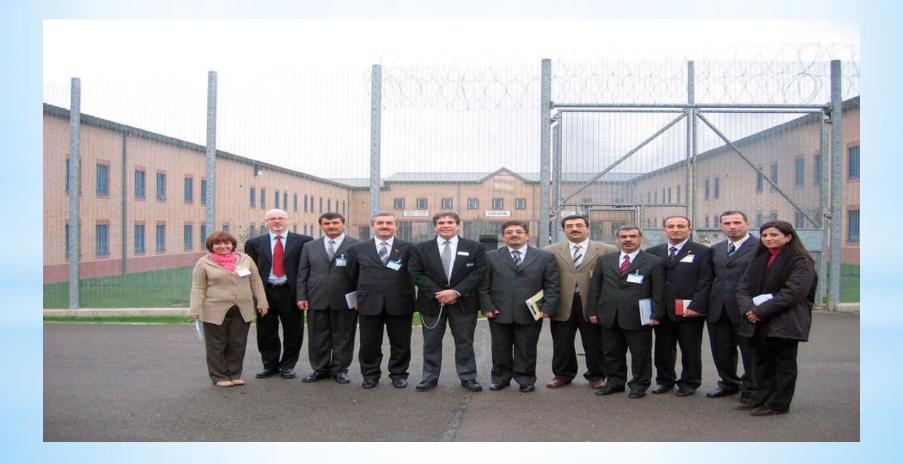

## Sincan is a district of Ankara and there is a prison campus.

We assign teachers to prison from these units. Trainings are given according to the requests of the prison authorities.

From these teachers, prisoners may receive academic or social, artistic, cultural and sports training.